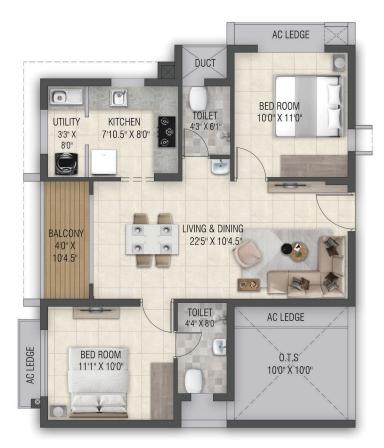

## Type 2 - 2 BHK + 2T - East Facing

#### TYPE 2 - 2 BHK - EAST FACING

| BLOCK   | UNIT NO        | CARPET AREA | SALEABLE AREA | UDS       |
|---------|----------------|-------------|---------------|-----------|
| BLOCK B | B - 107 TO 507 | 637 Sq.ft   | 970 Sq.ft     | 373 Sq.ft |
|         | B - 108 TO 508 | 617 Sq.ft   | 933 Sq.ft     | 359 Sq.ft |

## Type 3 - 2 BHK + 2T - North Facing

#### TYPE 3 - 2 BHK - NORTH FACING

| BLOCK   | UNIT NO        | CARPET AREA | SALEABLE AREA | UDS       |
|---------|----------------|-------------|---------------|-----------|
| BLOCK B | B - 105 TO 505 | 641Sq.ft    | 958 Sq.ft     | 368 Sq.ft |

## Type 4 - 2 BHK + 2T - North Facing

#### TYPE 4 - 2 BHK - NORTH FACING

| BLOCK   | UNIT NO        | CARPET AREA | SALEABLE AREA | UDS       |
|---------|----------------|-------------|---------------|-----------|
| BLOCK B | B - 103 TO 503 | 680 Sq.ft   | 1015 Sq.ft    | 390 Sq.ft |
| BLOCK B | B - 102 TO 502 | 663 Sq.ft   | 974 Sq.ft     | 374 Sq.ft |

## Type 5 - 2 BHK + 2T - East Facing

#### TYPE 5 - 2 BHK - EAST FACING

| BLOCK   | UNIT NO        | CARPET AREA | SALEABLE AREA | UDS       |
|---------|----------------|-------------|---------------|-----------|
| BLOCK B | B - 101 TO 501 | 686 Sq.ft   | 1008 Sq.ft    | 388 Sq.ft |