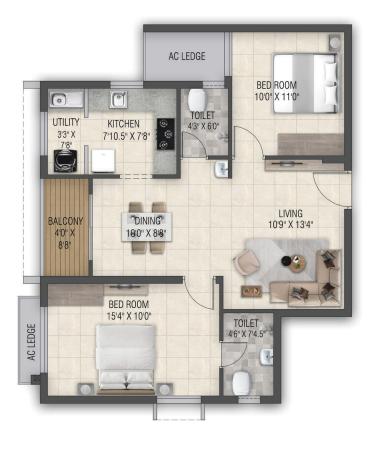

## Type 1 - 1 BHK + 1T - South Facing

### TYPE 1 - 1 BHK - SOUTH FACING

| BLOCK   | UNIT NO        | CARPET AREA | SALEABLE AREA | UDS       |
|---------|----------------|-------------|---------------|-----------|
| BLOCK B | B - 104 TO 504 | 424 Sq.ft   | 646 Sq.ft     | 248 Sq.ft |