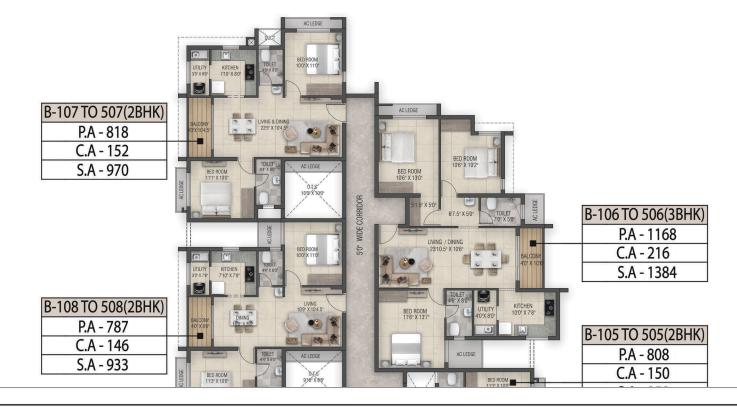

## Typical Floor A Block Plan (1st - 5th Floor)

| A-102 TO 502(2BHK) |  |
|--------------------|--|
| P.A - 865          |  |
| C.A - 160          |  |
| S.A - 1025         |  |

|                                                            | AC LEDGE                                                                                                                                                                                                                                                                                                                                                                                                                                                                                                                                                                                                                                                                                                                                                                                                                                                                                                                                                                                                                                                                                                                                                                                                                                                                                                                                                                                                                                                                                                                                                                                                                                                                                                                                                                                                                                                                                                                                                                                                                                                                                                                                                                                                                                                                                                                                                                                                                                                                                                                                                                                                                                                                                                                                                                                                                                                                                                                                                                                                                          |                                                                                                                                                                                                                                                                                                                                                                                                                                                                                                                                                                                                                                                                                                                                                                                                                                                                                                                                                                                                                                                                                                                                                                                                                                                                                                                                                                                                                                                                                                                                                                                                                                                                                                                                                                                                                                                                                                                                                                                                                                                                                                                                                                                                                                                                                                                                                                                                                                                                                                                                                                                                                                                                                                                                                                                                                                                                                                                                                                                                                                | W E                                                                    |
|------------------------------------------------------------|-----------------------------------------------------------------------------------------------------------------------------------------------------------------------------------------------------------------------------------------------------------------------------------------------------------------------------------------------------------------------------------------------------------------------------------------------------------------------------------------------------------------------------------------------------------------------------------------------------------------------------------------------------------------------------------------------------------------------------------------------------------------------------------------------------------------------------------------------------------------------------------------------------------------------------------------------------------------------------------------------------------------------------------------------------------------------------------------------------------------------------------------------------------------------------------------------------------------------------------------------------------------------------------------------------------------------------------------------------------------------------------------------------------------------------------------------------------------------------------------------------------------------------------------------------------------------------------------------------------------------------------------------------------------------------------------------------------------------------------------------------------------------------------------------------------------------------------------------------------------------------------------------------------------------------------------------------------------------------------------------------------------------------------------------------------------------------------------------------------------------------------------------------------------------------------------------------------------------------------------------------------------------------------------------------------------------------------------------------------------------------------------------------------------------------------------------------------------------------------------------------------------------------------------------------------------------------------------------------------------------------------------------------------------------------------------------------------------------------------------------------------------------------------------------------------------------------------------------------------------------------------------------------------------------------------------------------------------------------------------------------------------------------------|--------------------------------------------------------------------------------------------------------------------------------------------------------------------------------------------------------------------------------------------------------------------------------------------------------------------------------------------------------------------------------------------------------------------------------------------------------------------------------------------------------------------------------------------------------------------------------------------------------------------------------------------------------------------------------------------------------------------------------------------------------------------------------------------------------------------------------------------------------------------------------------------------------------------------------------------------------------------------------------------------------------------------------------------------------------------------------------------------------------------------------------------------------------------------------------------------------------------------------------------------------------------------------------------------------------------------------------------------------------------------------------------------------------------------------------------------------------------------------------------------------------------------------------------------------------------------------------------------------------------------------------------------------------------------------------------------------------------------------------------------------------------------------------------------------------------------------------------------------------------------------------------------------------------------------------------------------------------------------------------------------------------------------------------------------------------------------------------------------------------------------------------------------------------------------------------------------------------------------------------------------------------------------------------------------------------------------------------------------------------------------------------------------------------------------------------------------------------------------------------------------------------------------------------------------------------------------------------------------------------------------------------------------------------------------------------------------------------------------------------------------------------------------------------------------------------------------------------------------------------------------------------------------------------------------------------------------------------------------------------------------------------------------|------------------------------------------------------------------------|
| A-103 TO 503(2BHK)<br>P.A - 874<br>C.A - 162<br>S.A - 1036 | DUCT<br>BED ROOM<br>100'X 127<br>TOLET<br>32 X 900<br>BD X 900<br>270'X 104<br>CUNING / DINING<br>220'X 104<br>CUNING / DINING<br>20'X 104<br>CUNING / DINING / DINING<br>20'X 104<br>CUNING / DINING / DIN                                                                                                                                                                                                                                                                                                                                                                                                                                                                                                                                                                                                              | HOUER<br>BED ROOM<br>BED ROOM<br>BED ROOM<br>BED ROOM<br>BED ROOM<br>BED ROOM<br>CUTURY<br>BED ROOM<br>CUTURY<br>BED ROOM<br>CUTURY<br>BED ROOM<br>CUTURY<br>BED ROOM<br>CUTURY<br>CUTURY<br>BED ROOM<br>CUTURY<br>BED ROOM<br>CUTURY<br>CUTURY<br>BED ROOM<br>CUTURY<br>CUTURY<br>CUTURY<br>BED ROOM<br>CUTURY<br>CUTURY<br>CUTURY<br>CUTURY<br>CUTURY<br>CUTURY<br>CUTURY<br>CUTURY<br>CUTURY<br>CUTURY<br>CUTURY<br>CUTURY<br>CUTURY<br>CUTURY<br>CUTURY<br>CUTURY<br>CUTURY<br>CUTURY<br>CUTURY<br>CUTURY<br>CUTURY<br>CUTURY<br>CUTURY<br>CUTURY<br>CUTURY<br>CUTURY<br>CUTURY<br>CUTURY<br>CUTURY<br>CUTURY<br>CUTURY<br>CUTURY<br>CUTURY<br>CUTURY<br>CUTURY<br>CUTURY<br>CUTURY<br>CUTURY<br>CUTURY<br>CUTURY<br>CUTURY<br>CUTURY<br>CUTURY<br>CUTURY<br>CUTURY<br>CUTURY<br>CUTURY<br>CUTURY<br>CUTURY<br>CUTURY<br>CUTURY<br>CUTURY<br>CUTURY<br>CUTURY<br>CUTURY<br>CUTURY<br>CUTURY<br>CUTURY<br>CUTURY<br>CUTURY<br>CUTURY<br>CUTURY<br>CUTURY<br>CUTURY<br>CUTURY<br>CUTURY<br>CUTURY<br>CUTURY<br>CUTURY<br>CUTURY<br>CUTURY<br>CUTURY<br>CUTURY<br>CUTURY<br>CUTURY<br>CUTURY<br>CUTURY<br>CUTURY<br>CUTURY<br>CUTURY<br>CUTURY<br>CUTURY<br>CUTURY<br>CUTURY<br>CUTURY<br>CUTURY<br>CUTURY<br>CUTURY<br>CUTURY<br>CUTURY<br>CUTURY<br>CUTURY<br>CUTURY<br>CUTURY<br>CUTURY<br>CUTURY<br>CUTURY<br>CUTURY<br>CUTURY<br>CUTURY<br>CUTURY<br>CUTURY<br>CUTURY<br>CUTURY<br>CUTURY<br>CUTURY<br>CUTURY<br>CUTURY<br>CUTURY<br>CUTURY<br>CUTURY<br>CUTURY<br>CUTURY<br>CUTURY<br>CUTURY<br>CUTURY<br>CUTURY<br>CUTURY<br>CUTURY<br>CUTURY<br>CUTURY<br>CUTURY<br>CUTURY<br>CUTURY<br>CUTURY<br>CUTURY<br>CUTURY<br>CUTURY<br>CUTURY<br>CUTURY<br>CUTURY<br>CUTURY<br>CUTURY<br>CUTURY<br>CUTURY<br>CUTURY<br>CUTURY<br>CUTURY<br>CUTURY<br>CUTURY<br>CUTURY<br>CUTURY<br>CUTURY<br>CUTURY<br>CUTURY<br>CUTURY<br>CUTURY<br>CUTURY<br>CUTURY<br>CUTURY<br>CUTURY<br>CUTURY<br>CUTURY<br>CUTURY<br>CUTURY<br>CUTURY<br>CUTURY<br>CUTURY<br>CUTURY<br>CUTURY<br>CUTURY<br>CUTURY<br>CUTURY<br>CUTURY<br>CUTURY<br>CUTURY<br>CUTURY<br>CUTURY<br>CUTURY<br>CUTURY<br>CUTURY<br>CUTURY<br>CUTURY<br>CUTURY<br>CUTURY<br>CUTURY<br>CUTURY<br>CUTURY<br>CUTURY<br>CUTURY<br>CUTURY<br>CUTURY<br>CUTURY<br>CUTURY<br>CUTURY<br>CUTURY<br>CUTURY<br>CUTURY<br>CUTURY<br>CUTURY<br>CUTURY<br>CUTURY<br>CUTURY<br>CUTURY<br>CUTURY<br>CUTURY<br>CUTURY<br>CUTURY<br>CUTURY<br>CUTURY<br>CUTURY<br>CUTURY<br>CUTURY<br>CUTURY<br>CUTURY<br>CUTURY<br>CUTURY<br>CUTURY<br>CUTURY<br>CUTURY<br>CUTURY<br>CUTURY<br>CUTURY<br>CUTURY<br>CUTURY<br>CUTURY<br>CUTURY<br>CUTURY<br>CUTURY<br>CUTURY<br>CUTURY<br>CUTURY<br>CUTURY<br>CUTURY<br>CUTURY<br>CUTURY<br>CUTURY<br>CUTURY<br>CUTURY<br>CUTURY<br>CUTURY<br>CUTURY<br>CUTURY<br>CUTURY<br>CUTURY<br>CUTURY<br>CUTURY<br>CUTURY<br>CUTURY<br>CUTURY<br>CUTURY<br>CUTURY<br>CUTURY<br>CUTURY<br>CUTURY<br>CUTURY<br>CUTURY<br>CUTURY<br>CUTURY<br>CUTURY<br>CUTURY<br>CUTURY<br>CUTURY<br>CUTURY<br>CUTURY<br>CUTURY<br>CUTURY<br>CUTURY<br>CUTURY<br>CUTURY<br>CUTURY<br>CUT | <mark>A-104 TO 504(2BHK)</mark><br>PA - 877<br>C.A - 163<br>S.A - 1040 |
| A-102 TO 502(2BHK)<br>P.A - 865<br>C.A - 160<br>S.A - 1025 | LEDGE<br>UTULET<br>UTULET<br>UTULET<br>UNNS/DINNS<br>220 X 104<br>BALCONY<br>UNNS/DINNS<br>220 X 104<br>UNNS/DINNS<br>220 X 104<br>BALCONY<br>UNNS/DINNS<br>220 X 104<br>BALCONY<br>UNNS/DINNS<br>220 X 104<br>BALCONY<br>UNNS/DINNS<br>220 X 104<br>BALCONY<br>UNNS/DINNS<br>220 X 104<br>BALCONY<br>UNNS/DINNS<br>220 X 104<br>BALCONY<br>BALCONY<br>UNNS/DINNS<br>220 X 104<br>BALCONY<br>UNNS/DINNS<br>220 X 104<br>BALCONY<br>UNNS/DINNS<br>237 X 29<br>BALCONY<br>BALCONY<br>BALCONY<br>BALCONY<br>BALCONY<br>BALCONY<br>BALCONY<br>BALCONY<br>BALCONY<br>BALCONY<br>BALCONY<br>BALCONY<br>BALCONY<br>BALCONY<br>BALCONY<br>BALCONY<br>BALCONY<br>BALCONY<br>BALCONY<br>BALCONY<br>BALCONY<br>BALCONY<br>BALCONY<br>BALCONY<br>BALCONY<br>BALCONY<br>BALCONY<br>BALCONY<br>BALCONY<br>BALCONY<br>BALCONY<br>BALCONY<br>BALCONY<br>BALCONY<br>BALCONY<br>BALCONY<br>BALCONY<br>BALCONY<br>BALCONY<br>BALCONY<br>BALCONY<br>BALCONY<br>BALCONY<br>BALCONY<br>BALCONY<br>BALCONY<br>BALCONY<br>BALCONY<br>BALCONY<br>BALCONY<br>BALCONY<br>BALCONY<br>BALCONY<br>BALCONY<br>BALCONY<br>BALCONY<br>BALCONY<br>BALCONY<br>BALCONY<br>BALCONY<br>BALCONY<br>BALCONY<br>BALCONY<br>BALCONY<br>BALCONY<br>BALCONY<br>BALCONY<br>BALCONY<br>BALCONY<br>BALCONY<br>BALCONY<br>BALCONY<br>BALCONY<br>BALCONY<br>BALCONY<br>BALCONY<br>BALCONY<br>BALCONY<br>BALCONY<br>BALCONY<br>BALCONY<br>BALCONY<br>BALCONY<br>BALCONY<br>BALCONY<br>BALCONY<br>BALCONY<br>BALCONY<br>BALCONY<br>BALCONY<br>BALCONY<br>BALCONY<br>BALCONY<br>BALCONY<br>BALCONY<br>BALCONY<br>BALCONY<br>BALCONY<br>BALCONY<br>BALCONY<br>BALCONY<br>BALCONY<br>BALCONY<br>BALCONY<br>BALCONY<br>BALCONY<br>BALCONY<br>BALCONY<br>BALCONY<br>BALCONY<br>BALCONY<br>BALCONY<br>BALCONY<br>BALCONY<br>BALCONY<br>BALCONY<br>BALCONY<br>BALCONY<br>BALCONY<br>BALCONY<br>BALCONY<br>BALCONY<br>BALCONY<br>BALCONY<br>BALCONY<br>BALCONY<br>BALCONY<br>BALCONY<br>BALCONY<br>BALCONY<br>BALCONY<br>BALCONY<br>BALCONY<br>BALCONY<br>BALCONY<br>BALCONY<br>BALCONY<br>BALCONY<br>BALCONY<br>BALCONY<br>BALCONY<br>BALCONY<br>BALCONY<br>BALCONY<br>BALCONY<br>BALCONY<br>BALCONY<br>BALCONY<br>BALCONY<br>BALCONY<br>BALCONY<br>BALCONY<br>BALCONY<br>BALCONY<br>BALCONY<br>BALCONY<br>BALCONY<br>BALCONY<br>BALCONY<br>BALCONY<br>BALCONY<br>BALCONY<br>BALCONY<br>BALCONY<br>BALCONY<br>BALCONY<br>BALCONY<br>BALCONY<br>BALCONY<br>BALCONY<br>BALCONY<br>BALCONY<br>BALCONY<br>BALCONY<br>BALCONY<br>BALCONY<br>BALCONY<br>BALCONY<br>BALCONY<br>BALCONY<br>BALCONY<br>BALCONY<br>BALCONY<br>BALCONY<br>BALCONY<br>BALCONY<br>BALCONY<br>BALCONY<br>BALCONY<br>BALCONY<br>BALCONY<br>BALCONY<br>BALCONY<br>BALCONY<br>BALCONY<br>BALCONY<br>BALCONY<br>BALCONY<br>BALCONY<br>BALCONY<br>BALCONY<br>BALCONY<br>BALCONY<br>BALCONY<br>BALCONY<br>BALCONY<br>BALCONY<br>BALCONY<br>BALCONY<br>BALCONY<br>BALCONY<br>BALCONY<br>BALCONY<br>BALCO                                                                                                                         | BED ROOM<br>10° X 13?<br>BED ROOM<br>10° X 13?<br>AC LEDGE                                                                                                                                                                                                                                                                                                                                                                                                                                                                                                                                                                                                                                                                                                                                                                                                                                                                                                                                                                                                                                                                                                                                                                                                                                                                                                                                                                                                                                                                                                                                                                                                                                                                                                                                                                                                                                                                                                                                                                                                                                                                                                                                                                                                                                                                                                                                                                                                                                                                                                                                                                                                                                                                                                                                                                                                                                                                                                                                                                     | A-105 TO 505(2BHK)<br>P.A - 852<br>C A - 158                           |
| A-101 TO 501(2BHK)<br>P.A - 879<br>C.A - 163<br>S.A - 1042 | BALCONY<br>40 X 104<br>BO<br>BALCONY<br>40 X 104<br>BED ROOM<br>160' X 100'<br>BED ROOM<br>160' X 100'<br>BED ROOM<br>10 KET<br>10 KE | UP<br>DIM<br>DI<br>DI<br>DI<br>DI<br>DI<br>DI<br>DI<br>DI<br>DI<br>DI                                                                                                                                                                                                                                                                                                                                                                                                                                                                                                                                                                                                                                                                                                                                                                                                                                                                                                                                                                                                                                                                                                                                                                                                                                                                                                                                                                                                                                                                                                                                                                                                                                                                                                                                                                                                                                                                                                                                                                                                                                                                                                                                                                                                                                                                                                                                                                                                                                                                                                                                                                                                                                                                                                                                                                                                                                                                                                                                                          | 4'6"                                                                   |
|                                                            |                                                                                                                                                                                                                                                                                                                                                                                                                                                                                                                                                                                                                                                                                                                                                                                                                                                                                                                                                                                                                                                                                                                                                                                                                                                                                                                                                                                                                                                                                                                                                                                                                                                                                                                                                                                                                                                                                                                                                                                                                                                                                                                                                                                                                                                                                                                                                                                                                                                                                                                                                                                                                                                                                                                                                                                                                                                                                                                                                                                                                                   | AC LEDGE                                                                                                                                                                                                                                                                                                                                                                                                                                                                                                                                                                                                                                                                                                                                                                                                                                                                                                                                                                                                                                                                                                                                                                                                                                                                                                                                                                                                                                                                                                                                                                                                                                                                                                                                                                                                                                                                                                                                                                                                                                                                                                                                                                                                                                                                                                                                                                                                                                                                                                                                                                                                                                                                                                                                                                                                                                                                                                                                                                                                                       | DRRIDOR                                                                |

### Typical Floor B Block Plan (1st - 5th Floor)

#### TYPE 2 - 2 BHK - EAST FACING

| BLOCK   | UNIT NO        | CARPET AREA | SALEABLE AREA | UDS       |
|---------|----------------|-------------|---------------|-----------|
| BLOCK B | B - 107 TO 507 | 637 Sq.ft   | 970 Sq.ft     | 373 Sq.ft |
|         | B - 108 TO 508 | 617 Sq.ft   | 933 Sq.ft     | 359 Sq.ft |

## TYPE 8 - 3 BHK - NORTH FACING

| BLOCK   | UNIT NO        | CARPET AREA | SALEABLE AREA | UDS       |
|---------|----------------|-------------|---------------|-----------|
| BLOCK B | B - 106 TO 506 | 944 Sq.ft   | 1384 Sq.ft    | 532 Sq.ft |