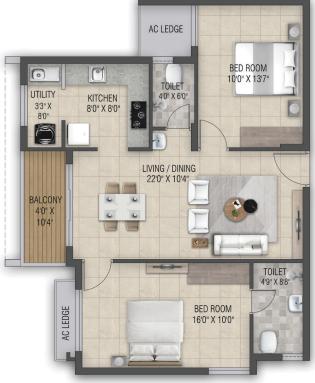

# **UNIT PLAN**

## Type 3 - 2 BHK + 2T - North Facing

#### TYPE 3 - 2 BHK - NORTH FACING

| BLOCK   | UNIT NO        | CARPET AREA | SALEABLE AREA | UDS       |
|---------|----------------|-------------|---------------|-----------|
| BLOCK B | B - 105 TO 505 | 641Sq.ft    | 958 Sq.ft     | 368 Sq.ft |