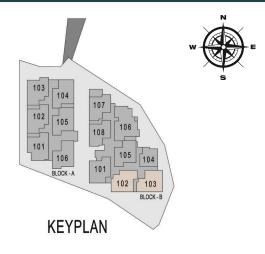

--|---------------|-----------|
| BLOCK B | B - 104 TO 504 | 424 Sq.ft   | 646 Sq.ft     | 248 Sq.ft |



## Type 2 - 2 BHK + 2T - East Facing



#### TYPE 2 - 2 BHK - EAST FACING

| BLOCK   | UNIT NO        | CARPET AREA | SALEABLE AREA | UDS       |
|---------|----------------|-------------|---------------|-----------|
| BLOCK B | B - 107 TO 507 | 637 Sq.ft   | 970 Sq.ft     | 373 Sq.ft |
|         | B - 108 TO 508 | 617 Sq.ft   | 933 Sq.ft     | 359 Sq.ft |

## Type 3 - 2 BHK + 2T - North Facing



#### TYPE 3 - 2 BHK - NORTH FACING

| BLOCK   | UNIT NO        | CARPET AREA | SALEABLE AREA | UDS       |
|---------|----------------|-------------|---------------|-----------|
| BLOCK B | B - 105 TO 505 | 641Sq.ft    | 958 Sq.ft     | 368 Sq.ft |





## Type 4 - 2 BHK + 2T - North Facing



#### TYPE 4 - 2 BHK - NORTH FACING

| BLOCK   | UNIT NO        | CARPET AREA | SALEABLE AREA | UDS       |
|---------|----------------|-------------|---------------|-----------|
| BLOCK B | B - 103 TO 503 | 680 Sq.ft   | 1015 Sq.ft    | 390 Sq.ft |
| BLOCK B | B - 102 TO 502 | 663 Sq.ft   | 974 Sq.ft     | 374 Sq.ft |

## Type 5 - 2 BHK + 2T - East Facing



#### TYPE 5 - 2 BHK - EAST FACING

| BLOCK   | UNIT NO        | CARPET AREA | SALEABLE AREA | UDS       |
|---------|----------------|-------------|---------------|-----------|
| BLOCK B | B - 101 TO 501 | 686 Sq.ft   | 1008 Sq.ft    | 388 Sq.ft |





### Type 6 - 2 BHK + 2T - North Facing



#### TYPE 6 - 2 BHK - NORTH FACING

| BLOCK   | UNIT NO        | CARPET AREA | SALEABLE AREA | UDS       |
|---------|----------------|-------