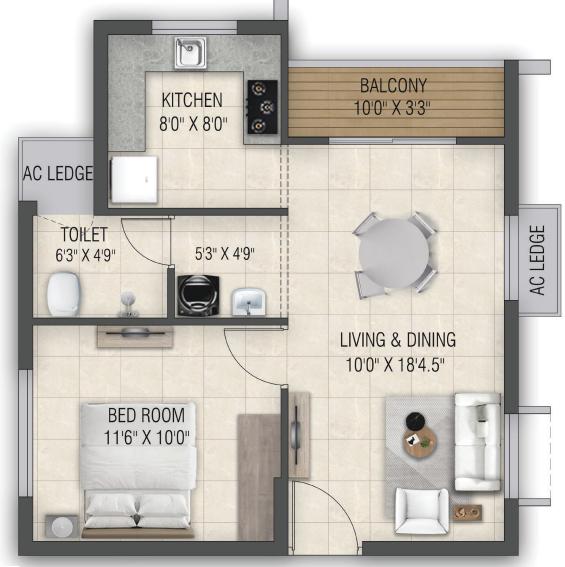

## Type 1 - 1 BHK + 1T - South Facing

### TYPE 1 - 1 BHK - SOUTH FACING

| BLOCK   | UNIT NO        | CARPET AREA | SALEABLE AREA | UDS       |
|---------|----------------|-------------|---------------|-----------|
| BLOCK B | B - 104 TO 504 | 424 Sq.ft   | 646 Sq.ft     | 248 Sq.ft |