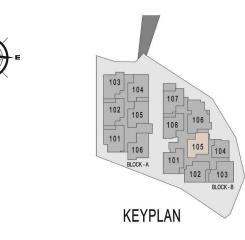

|

WIDE CO



### Typical Floor B Block Plan (1st - 5th Floor)







# **UNIT PLAN**

## Type 1 - 1 BHK + 1T - South Facing







### TYPE 1 - 1 BHK - SOUTH FACING

| BLOCK   | UNIT NO        | CARPET AREA | SALEABLE AREA | UDS       |
|---------|----------------|-------------|---------------|-----------|
| BLOCK B | B - 104 TO 504 | 424 Sq.ft   | 646 Sq.ft     | 248 Sq.ft |



## Type 2 - 2 BHK + 2T - East Facing



#### TYPE 2 - 2 BHK - EAST FACING

| BLOCK   | UNIT NO        | CARPET AREA | SALEABLE AREA | UDS       |
|---------|----------------|-------------|---------------|-----------|
| BLOCK B | B - 107 TO 507 | 637 Sq.ft   | 970 Sq.ft     | 373 Sq.ft |
|         | B - 108 TO 508 | 617 Sq.ft   | 933 Sq.ft     | 359 Sq.ft |

## Type 3 - 2 BHK + 2T - North Facing



#### TYPE 3 - 2 BHK - NORTH FACING

| BLOCK   | UNIT NO        | CARPET AREA | SALEABLE AREA | UDS       |
|---------|----------------|-------------|---------------|-----------|
| BLOCK B | B - 105 TO 505 | 641Sq.ft    | 958 Sq.ft     | 368 Sq.ft |





## Type 4 - 2 BHK + 2T - North Facing



#### TYPE 4 - 2 BHK - NORTH FACING

| BLOCK   | UNIT NO        | CARPET AREA | SALEABLE AREA | UDS       |
|---------|----------------|-------------|---------------|-----------|
| BLOCK B | B - 103 TO 503 | 680 Sq.ft   | 1015 Sq.ft    | 390 Sq.ft |
| BLOCK B | B - 102 TO 502 | 663 Sq.ft   | 974 Sq.ft     | 374 Sq.ft |

## Type 5 - 2 BHK + 2T - East Facing



#### TYPE 5 - 2 BHK - EAST FACING

| BLOCK   | UNIT NO        | CARPET AREA | SALEABLE AREA | UDS       |
|---------|----------------|--------