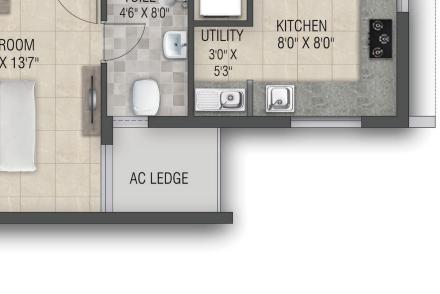

H FACING

| BLOCK   | UNIT NO        | CARPET AREA | SALEABLE AREA | UDS       |
|---------|----------------|-------------|---------------|-----------|
| BLOCK A | A - 104 TO 504 | 704 Sq.ft   | 1040 Sq.ft    | 400 Sq.ft |
| BLOCK A | A - 105 TO 505 | 680 Sq.ft   | 1010 Sq.ft    | 388 Sq.ft |
| BLOCK A | A - 106 TO 506 | 680 Sq.ft   | 1008 Sq.ft    | 388 Sq.ft |

### Type 7 - 2 BHK + 2T - East Facing



#### TYPE 7 - 2 BHK - EAST FACING

| BLOCK   | UNIT NO        | CARPET AREA | SALEABLE AREA | UDS       |
|---------|----------------|-------------|---------------|-----------|
| BLOCK A | A - 101 TO 501 | 711 Sq.ft   | 1042 Sq.ft    | 401 Sq.ft |
| BLOCK A | A - 102 TO 502 | 690 Sq.ft   | 1025 Sq.ft    | 394 Sq.ft |
| BLOCK A | A - 103 TO 503 | 697 Sq.ft   | 1036 Sq.ft    | 398 Sq.ft |







#### TYPE 6 - 2 BHK - NORTH FACIN

| BLOCK   | UNIT NO        | CARPET AREA | SALEABLE AREA | UDS       |
|---------|----------------|-------------|---------------|-----------|
| BLOCK A | A - 104 TO 504 | 704 Sq.ft   | 1040 Sq.ft    | 400 Sq.ft |
| BLOCK A | A - 105 TO 505 | 680 Sq.ft   | 1010 Sq.ft    | 388 Sq.ft |
| BLOCK A | A - 106 TO 506 | 680 Sq.ft   | 1008 Sq.ft    | 388 Sq.ft |





## TYPE 8 - 3 BHK - NORTH FACING

| BLOCK   | UNIT NO        | CARPET AREA | SALEABLE AREA | UDS       |
|---------|----------------|-------------|---------------|-----------|
| BLOCK B | B - 106 TO 506 | 944 Sq.ft   | 1384 Sq.ft    | 532 Sq.ft |



# "The Perfect Entrance to Your Dream Home"

BHA

35

A Y A B H

A R A T H



30 + Amenities

#### **RECREATIONAL AMENITIES**

- Club House
- Community