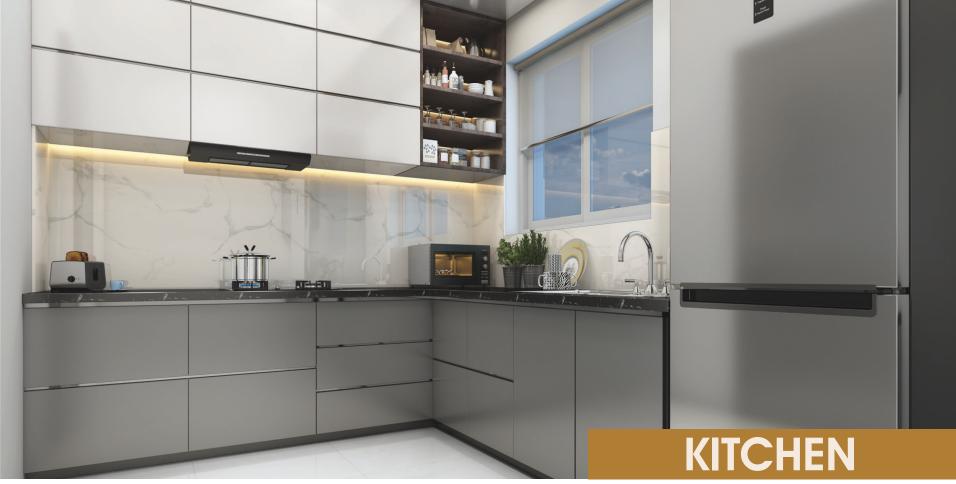

CK UP 100% Power Backup for common amenities &
- UNIT SIGNAGE BOARD Respective unit numbers sign board will be provided in lift lobby.
- WATER STORAGE Centralized UG Sump provided in the Stilt Floor.
- SAFETY- CCTV Surveillance cameras will be provided all around the building at pivotal locations.
- WALK WAY Walking spaces well defines as per landscape design intent.
- SECURITY Security booth will be provided at the entry/exit.
- COMPOUND WALL Site perimeter fenced by compound wall with entry gates.
- LANDSCAPE Suitable landscape at appropriate places in the project as per design.
- INTERNAL DRIVE WAY- Interlocking paver block for drive way areas.

#### COMPLEMENTARY:



- Modular wardrobes for 2 bedrooms
- European look modular kitchen
- Ro water Unit

# INTERIOR

s.

(F)

# LIVING ROOM





# MASTER BEDROOM

EAT SLEEP FOOTBALL REPEAT

(.)

Par

Ser and

88:88

3



## PAYMENT TERMS

| S.NO | PERIOD OF PAYMENT                   | % OF<br>PAYMENT |
|------|-------------------------------------|-----------------|
| 1    | Booking Advance                     | 2.5%            |
| 2    | On Agreement                        | 30%             |
| 3    | Completion of Foundation & Basement | 10%             |
| 4    | Completion of Stilt Floor RCC       | 10%             |
| 5    | Completion of 1st Floor RCC         | 10%             |
| 6    | Completion of 3rd Floor RCC         | 10%             |
| 7    | Completion of 5th Floor RCC         | 10%             |
| 8    | Completion of Plastering            | 10%             |
| 9    | Completion of Tiles                 | 5%