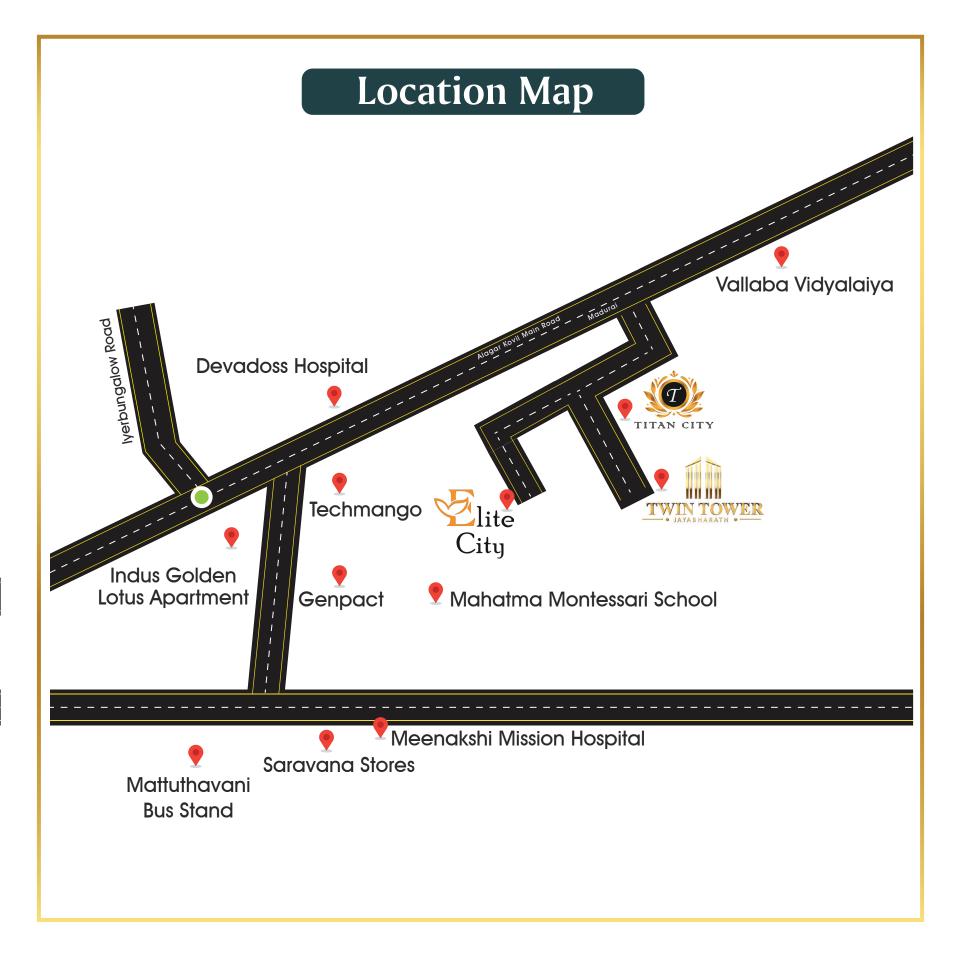

# NEAR BY LOCATION

#### **TWIN TOWER :**

No.25/1C, Titan City, Offset to Twad Colony, Alagar Kovil Main Rd, Surya Nagar, Madurai, Tamil Nadu 625007

MAP LOCATION

**TWIN TOWER**