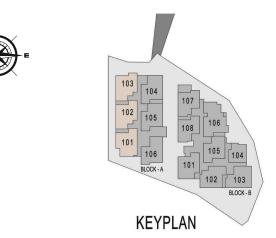

# STILT PLAN & FLOOR PLAN

### FIRST FLOOR A BLOCK PLAN

### FIRST FLOOR B BLOCK PLAN

AC LEDGE

## Typical Floor A Block Plan (1st - 5th Floor)

| A-102 TO 502(2BHK) |  |
|--------------------|--|
| P.A - 865          |  |
| C.A - 160          |  |
| S.A - 1025         |  |

|                                                            | AC LEDGE                                                                                                                                                                                                                                                                                                                                                                                                                                                                                                                                                                                                                                                                                                                                                                                                                                                                                                                                                                                                                                                                                                                                                                                                                                                                                                                                                                                                                                                                                                                                                                                                                                                                                                                                                                                                                                                                                                                                                                                                                                                                                                                                                                                                                                                                                                                                                                                                                                                                                                                                                                                                                                                                                                                                                                                                                                                                                                                                                                                                                          |                                                                                                                                                                                                                                                                                                                                                                                                                                                                                                                                                                                                                                                                                                                                                                                                                                                                                                                                                                                                                                                                                                                                                                                                                                                                                                                                                                                                                                                                                                                                                                                                                                                                                                                                                                                                                                                                                                                                                                                                                                                                                                                                                                                                                                                                                                                                                                                                                                                                                                                                                                                                                                                                                                                                                                                                                                                                                                                                                                                                                                | W E                                                                    |
|------------------------------------------------------------|-----------------------------------------------------------------------------------------------------------------------------------------------------------------------------------------------------------------------------------------------------------------------------------------------------------------------------------------------------------------------------------------------------------------------------------------------------------------------------------------------------------------------------------------------------------------------------------------------------------------------------------------------------------------------------------------------------------------------------------------------------------------------------------------------------------------------------------------------------------------------------------------------------------------------------------------------------------------------------------------------------------------------------------------------------------------------------------------------------------------------------------------------------------------------------------------------------------------------------------------------------------------------------------------------------------------------------------------------------------------------------------------------------------------------------------------------------------------------------------------------------------------------------------------------------------------------------------------------------------------------------------------------------------------------------------------------------------------------------------------------------------------------------------------------------------------------------------------------------------------------------------------------------------------------------------------------------------------------------------------------------------------------------------------------------------------------------------------------------------------------------------------------------------------------------------------------------------------------------------------------------------------------------------------------------------------------------------------------------------------------------------------------------------------------------------------------------------------------------------------------------------------------------------------------------------------------------------------------------------------------------------------------------------------------------------------------------------------------------------------------------------------------------------------------------------------------------------------------------------------------------------------------------------------------------------------------------------------------------------------------------------------------------------|--------------------------------------------------------------------------------------------------------------------------------------------------------------------------------------------------------------------------------------------------------------------------------------------------------------------------------------------------------------------------------------------------------------------------------------------------------------------------------------------------------------------------------------------------------------------------------------------------------------------------------------------------------------------------------------------------------------------------------------------------------------------------------------------------------------------------------------------------------------------------------------------------------------------------------------------------------------------------------------------------------------------------------------------------------------------------------------------------------------------------------------------------------------------------------------------------------------------------------------------------------------------------------------------------------------------------------------------------------------------------------------------------------------------------------------------------------------------------------------------------------------------------------------------------------------------------------------------------------------------------------------------------------------------------------------------------------------------------------------------------------------------------------------------------------------------------------------------------------------------------------------------------------------------------------------------------------------------------------------------------------------------------------------------------------------------------------------------------------------------------------------------------------------------------------------------------------------------------------------------------------------------------------------------------------------------------------------------------------------------------------------------------------------------------------------------------------------------------------------------------------------------------------------------------------------------------------------------------------------------------------------------------------------------------------------------------------------------------------------------------------------------------------------------------------------------------------------------------------------------------------------------------------------------------------------------------------------------------------------------------------------------------------|------------------------------------------------------------------------|
| A-103 TO 503(2BHK)<br>P.A - 874<br>C.A - 162<br>S.A - 1036 | DUCT<br>BED ROOM<br>100'X 127<br>TOLET<br>32 X 900<br>BD X 900<br>270'X 104<br>CUNING / DINING<br>220'X 104<br>CUNING / DINING<br>20'X 104<br>CUNING / DINING / DINING<br>20'X 104<br>CUNING / DINING / DIN                                                                                                                                                                                                                                                                                                                                                                                                                                                                                                                                                                                                              | HOUER<br>BED ROOM<br>BED ROOM<br>BED ROOM<br>BED ROOM<br>BED ROOM<br>BED ROOM<br>CUTURY<br>BED ROOM<br>CUTURY<br>BED ROOM<br>CUTURY<br>BED ROOM<br>CUTURY<br>BED ROOM<br>CUTURY<br>CUTURY<br>BED ROOM<br>CUTURY<br>BED ROOM<br>CUTURY<br>CUTURY<br>BED ROOM<br>CUTURY<br>CUTURY<br>CUTURY<br>BED ROOM<br>CUTURY<br>CUTURY<br>CUTURY<br>CUTURY<br>CUTURY<br>CUTURY<br>CUTURY<br>CUTURY<br>CUTURY<br>CUTURY<br>CUTURY<br>CUTURY<br>CUTURY<br>CUTURY<br>CUTURY<br>CUTURY<br>CUTURY<br>CUTURY<br>CUTURY<br>CUTURY<br>CUTURY<br>CUTURY<br>CUTURY<br>CUTURY<br>CUTURY<br>CUTURY<br>CUTURY<br>CUTURY<br>CUTURY<br>CUTURY<br>CUTURY<br>CUTURY<br>CUTURY<br>CUTURY<br>CUTURY<br>CUTURY<br>CUTURY<br>CUTURY<br>CUTURY<br>CUTURY<br>CUTURY<br>CUTURY<br>CUTURY<br>CUTURY<br>CUTURY<br>CUTURY<br>CUTURY<br>CUTURY<br>CUTURY<br>CUTURY<br>CUTURY<br>CUTURY<br>CUTURY<br>CUTURY<br>CUTURY<br>CUTURY<br>CUTURY<br>CUTURY<br>CUTURY<br>CUTURY<br>CUTURY<br>CUTURY<br>CUTURY<br>CUTURY<br>CUTURY<br>CUTURY<br>CUTURY<br>CUTURY<br>CUTURY<br>CUTURY<br>CUTURY<br>CUTURY<br>CUTURY<br>CUTURY<br>CUTURY<br>CUTURY<br>CUTURY<br>CUTURY<br>CUTURY<br>CUTURY<br>CUTURY<br>CUTURY<br>CUTURY<br>CUTURY<br>CUTURY<br>CUTURY<br>CUTURY<br>CUTURY<br>CUTURY<br>CUTURY<br>CUTURY<br>CUTURY<br>CUTURY<br>CUTURY<br>CUTURY<br>CUTURY<br>CUTURY<br>CUTURY<br>CUTURY<br>CUTURY<br>CUTURY<br>CUTURY<br>CUTURY<br>CUTURY<br>CUTURY<br>CUTURY<br>CUTURY<br>CUTURY<br>CUTURY<br>CUTURY<br>CUTURY<br>CUTURY<br>CUTURY<br>CUTURY<br>CUTURY<br>CUTURY<br>CUTURY<br>CUTURY<br>CUTURY<br>CUTURY<br>CUTURY<br>CUTURY<br>CUTURY<br>CUTURY<br>CUTURY<br>CUTURY<br>CUTURY<br>CUTURY<br>CUTURY<br>CUTURY<br>CUTURY<br>CUTURY<br>CUTURY<br>CUTURY<br>CUTURY<br>CUTURY<br>CUTURY<br>CUTURY<br>CUTURY<br>CUTURY<br>CUTURY<br>CUTURY<br>CUTURY<br>CUTURY<br>CUTURY<br>CUTURY<br>CUTURY<br>CUTURY<br>CUTURY<br>CUTURY<br>CUTURY<br>CUTURY<br>CUTURY<br>CUTURY<br>CUTURY<br>CUTURY<br>CUTURY<br>CUTURY<br>CUTURY<br>CUTURY<br>CUTURY<br>CUTURY<br>CUTURY<br>CUTURY<br>CUTURY<br>CUTURY<br>CUTURY<br>CUTURY<br>CUTURY<br>CUTURY<br>CUTURY<br>CUTURY<br>CUTURY<br>CUTURY<br>CUTURY<br>CUTURY<br>CUTURY<br>CUTURY<br>CUTURY<br>CUTURY<br>CUTURY<br>CUTURY<br>CUTURY<br>CUTURY<br>CUTURY<br>CUTURY<br>CUTURY<br>CUTURY<br>CUTURY<br>CUTURY<br>CUTURY<br>CUTURY<br>CUTURY<br>CUTURY<br>CUTURY<br>CUTURY<br>CUTURY<br>CUTURY<br>CUTURY<br>CUTURY<br>CUTURY<br>CUTURY<br>CUTURY<br>CUTURY<br>CUTURY<br>CUTURY<br>CUTURY<br>CUTURY<br>CUTURY<br>CUTURY<br>CUTURY<br>CUTURY<br>CUTURY<br>CUTURY<br>CUTURY<br>CUTURY<br>CUTURY<br>CUTURY<br>CUTURY<br>CUTURY<br>CUTURY<br>CUTURY<br>CUTURY<br>CUTURY<br>CUTURY<br>CUTURY<br>CUTURY<br>CUTURY<br>CUTURY<br>CUTURY<br>CUTURY<br>CUTURY<br>CUTURY<br>CUTURY<br>CUTURY<br>CUTURY<br>CUTURY<br>CUTURY<br>CUTURY<br>CUTURY<br>CUTURY<br>CUTURY<br>CUTURY<br>CUTURY<br>CUTURY<br>CUTURY<br>CUTURY<br>CUTURY<br>CUTURY<br>CUTURY<br>CUTURY<br>CUTURY<br>CUTURY<br>CUTURY<br>CUTURY<br>CUTURY<br>CUTURY<br>CUTURY<br>CUTURY<br>CUTURY<br>CUTURY<br>CUT | <mark>A-104 TO 504(2BHK)</mark><br>PA - 877<br>C.A - 163<br>S.A - 1040 |
| A-102 TO 502(2BHK)<br>P.A - 865<br>C.A - 160<br>S.A - 1025 | LEDGE<br>UTULET<br>UTULET<br>UTULET<br>UNNS/DINNS<br>220 X 104<br>BALCONY<br>UNNS/DINNS<br>220 X 104<br>UNNS/DINNS<br>220 X 104<br>BALCONY<br>UNNS/DINNS<br>220 X 104<br>BALCONY<br>UNNS/DINNS<br>220 X 104<br>BALCONY<br>UNNS/DINNS<br>220 X 104<br>BALCONY<br>UNNS/DINNS<br>220 X 104<br>BALCONY<br>UNNS/DINNS<br>220 X 104<br>BALCONY<br>BALCONY<br>UNNS/DINNS<br>220 X 104<br>BALCONY<br>UNNS/DINNS<br>220 X 104<br>BALCONY<br>UNNS/DINNS<br>237 X 29<br>BALCONY<br>BALCONY<br>BALCONY<br>BALCONY<br>BALCONY<br>BALCONY<br>BALCONY<br>BALCONY<br>BALCONY<br>BALCONY<br>BALCONY<br>BALCONY<br>BALCONY<br>BALCONY<br>BALCONY<br>BALCONY<br>BALCONY<br>BALCONY<br>BALCONY<br>BALCONY<br>BALCONY<br>BALCONY<br>BALCONY<br>BALCONY<br>BALCONY<br>BALCONY<br>BALCONY<br>BALCONY<br>BALCONY<br>BALCONY<br>BALCONY<br>BALCONY<br>BALCONY<br>BALCONY<br>BALCONY<br>BALCONY<br>BALCONY<br>BALCONY<br>BALCONY<br>BALCONY<br>BALCONY<br>BALCONY<br>BALCONY<br>BALCONY<br>BALCONY<br>BALCONY<br>BALCONY<br>BALCONY<br>BALCONY<br>BALCONY<br>BALCONY<br>BALCONY<br>BALCONY<br>BALCONY<br>BALCONY<br>BALCONY<br>BALCONY<br>BALCONY<br>BALCONY<br>BALCONY<br>BALCONY<br>BALCONY<br>BALCONY<br>BALCONY<br>BALCONY<br>BALCONY<br>BALCONY<br>BALCONY<br>BALCONY<br>BALCONY<br>BALCONY<br>BALCONY<br>BALCONY<br>BALCONY<br>BALCONY<br>BALCONY<br>BALCONY<br>BALCONY<br>BALCONY<br>BALCONY<br>BALCONY<br>BALCONY<br>BALCONY<br>BALCONY<br>BALCONY<br>BALCONY<br>BALCONY<br>BALCONY<br>BALCONY<br>BALCONY<br>BALCONY<br>BALCONY<br>BALCONY<br>BALCONY<br>BALCONY<br>BALCONY<br>BALCONY<br>BALCONY<br>BALCONY<br>BALCONY<br>BALCONY<br>BALCONY<br>BALCONY<br>BALCONY<br>BALCONY<br>BALCONY<br>BALCONY<br>BALCONY<br>BALCONY<br>BALCONY<br>BALCONY<br>BALCONY<br>BALCONY<br>BALCONY<br>BALCONY<br>BALCONY<br>BALCONY<br>BALCONY<br>BALCONY<br>BALCONY<br>BALCONY<br>BALCONY<br>BALCONY<br>BALCONY<br>BALCONY<br>BALCONY<br>BALCONY<br>BALCONY<br>BALCONY<br>BALCONY<br>BALCONY<br>BALCONY<br>BALCONY<br>BALCONY<br>BALCONY<br>BALCONY<br>BALCONY<br>BALCONY<br>BALCONY<br>BALCONY<br>BALCONY<br>BALCONY<br>BALCONY<br>BALCONY<br>BALCONY<br>BALCONY<br>BALCONY<br>BALCONY<br>BALCONY<br>BALCONY<br>BALCONY<br>BALCONY<br>BALCONY<br>BALCONY<br>BALCONY<br>BALCONY<br>BALCONY<br>BALCONY<br>BALCONY<br>BALCONY<br>BALCONY<br>BALCONY<br>BALCONY<br>BALCONY<br>BALCONY<br>BALCONY<br>BALCONY<br>BALCONY<br>BALCONY<br>BALCONY<br>BALCONY<br>BALCONY<br>BALCONY<br>BALCONY<br>BALCONY<br>BALCONY<br>BALCONY<br>BALCONY<br>BALCONY<br>BALCONY<br>BALCONY<br>BALCONY<br>BALCONY<br>BALCONY<br>BALCONY<br>BALCONY<br>BALCONY<br>BALCONY<br>BALCONY<br>BALCONY<br>BALCONY<br>BALCONY<br>BALCONY<br>BALCONY<br>BALCONY<br>BALCONY<br>BALCONY<br>BALCONY<br>BALCONY<br>BALCONY<br>BALCONY<br>BALCONY<br>BALCONY<br>BALCONY<br>BALCONY<br>BALCONY<br>BALCONY<br>BALCONY<br>BALCONY<br>BALCONY<br>BALCONY<br>BALCONY<br>BALCONY<br>BALCO                                                                                                                         | BED ROOM<br>10° X 13?<br>BED ROOM<br>10° X 13?<br>AC LEDGE                                                                                                                                                                                                                                                                                                                                                                                                                                                                                                                                                                                                                                                                                                                                                                                                                                                                                                                                                                                                                                                                                                                                                                                                                                                                                                                                                                                                                                                                                                                                                                                                                                                                                                                                                                                                                                                                                                                                                                                                                                                                                                                                                                                                                                                                                                                                                                                                                                                                                                                                                                                                                                                                                                                                                                                                                                                                                                                                                                     | A-105 TO 505(2BHK)<br>P.A - 852<br>C A - 158                           |
| A-101 TO 501(2BHK)<br>P.A - 879<br>C.A - 163<br>S.A - 1042 | BALCONY<br>40 X 104<br>BO<br>BALCONY<br>40 X 104<br>BED ROOM<br>160' X 100'<br>BED ROOM<br>160' X 100'<br>BED ROOM<br>10 KET<br>10 KE | UP<br>DIM<br>DI<br>DI<br>DI<br>DI<br>DI<br>DI<br>DI<br>DI<br>DI<br>DI                                                                                                                                                                                                                                                                                                                                                                                                                                                                                                                                                                                                                                                                                                                                                                                                                                                                                                                                                                                                                                                                                                                                                                                                                                                                                                                                                                                                                                                                                                                                                                                                                                                                                                                                                                                                                                                                                                                                                                                                                                                                                                                                                                                                                                                                                                                                                                                                                                                                                                                                                                                                                                                                                                                                                                                                                                                                                                                                                          | 4'6"                                                                   |
|                                                            |                                                                                                                                                                                                                                                                                                                                                                                                                                                                                                                                                                                                                                                                                                                                                                                                                                                                                                                                                                                                                                                                                                                                                                                                                                                                                                                                                                                                                                                                                                                                                                                                                                                                                                                                                                                                                                                                                                                                                                                                                                                                                                                                                                                                                                                                                                                                                                                                                                                                                                                                                                                                                                                                                                                                                                                                                                                                                                                                                                                                                                   | AC LEDGE                                                                                                                                                                                                                                                                                                                                                                                                                                                                                                                                                                                                                                                                                                                                                                                                                                                                                                                                                                                                                                                                                                                                                                                                                                                                                                                                                                                                                                                                                                                                                                                                                                                                                                                                                                                                                                                                                                                                                                                                                                                                                                                                                                                                                                                                                                                                                                                                                                                                                                                                                                                                                                                                                                                                                                                                                                                                                                                                                                                                                       | DRRIDOR                                                                |

### Typical Floor B Block Plan (1st - 5th Floor)