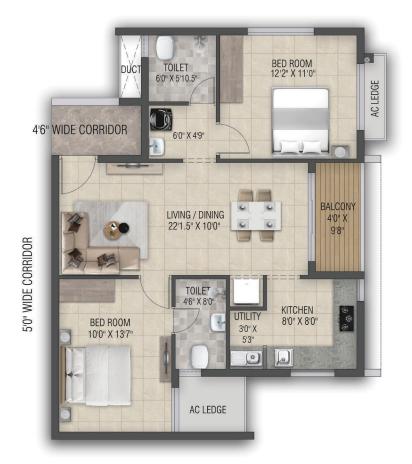

## Type 2 - 2 BHK + 2T - East Facing

#### TYPE 2 - 2 BHK - EAST FACING

| BLOCK   | UNIT NO        | CARPET AREA | SALEABLE AREA | UDS       |
|---------|----------------|-------------|---------------|-----------|
| BLOCK B | B - 107 TO 507 | 637 Sq.ft   | 970 Sq.ft     | 373 Sq.ft |
|         | B - 108 TO 508 | 617 Sq.ft   | 933 Sq.ft     | 359 Sq.ft |

## Type 3 - 2 BHK + 2T - North Facing

#### TYPE 3 - 2 BHK - NORTH FACING

| BLOCK   | UNIT NO        | CARPET AREA | SALEABLE AREA | UDS       |
|---------|----------------|-------------|---------------|-----------|
| BLOCK B | B - 105 TO 505 | 641Sq.ft    | 958 Sq.ft     | 368 Sq.ft |