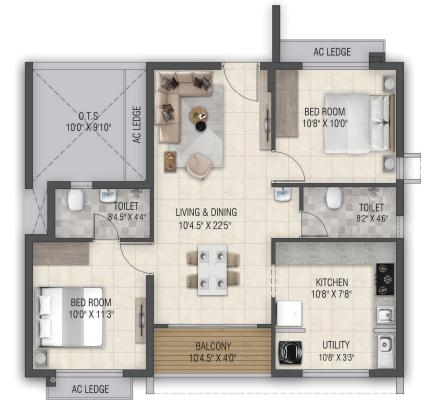

## Type 3 - 2 BHK + 2T - North Facing

#### TYPE 3 - 2 BHK - NORTH FACING

| BLOCK   | UNIT NO        | CARPET AREA | SALEABLE AREA | UDS       |
|---------|----------------|-------------|---------------|-----------|
| BLOCK B | B - 105 TO 505 | 641Sq.ft    | 958 Sq.ft     | 368 Sq.ft |