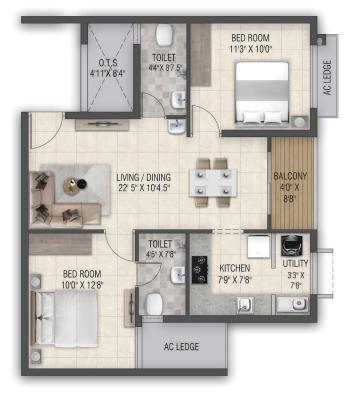

## Type 2 - 2 BHK + 2T - East Facing

#### TYPE 2 - 2 BHK - EAST FACING

| BLOCK   | UNIT NO        | CARPET AREA | SALEABLE AREA | UDS       |
|---------|----------------|-------------|---------------|-----------|
| BLOCK B | B - 107 TO 507 | 637 Sq.ft   | 970 Sq.ft     | 373 Sq.ft |
|         | B - 108 TO 508 | 617 Sq.ft   | 933 Sq.ft     | 359 Sq.ft |