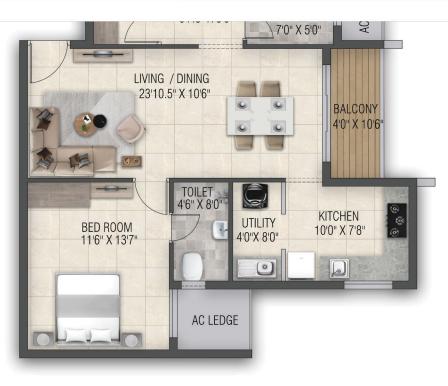

t Facing



#### TYPE 7 - 2 BHK - EAST FACING

| BLOCK   | UNIT NO        | CARPET AREA | SALEABLE AREA | UDS       |
|---------|----------------|-------------|---------------|-----------|
| BLOCK A | A - 101 TO 501 | 711 Sq.ft   | 1042 Sq.ft    | 401 Sq.ft |
| BLOCK A | A - 102 TO 502 | 690 Sq.ft   | 1025 Sq.ft    | 394 Sq.ft |
| BLOCK A | A - 103 TO 503 | 697 Sq.ft   | 1036 Sq.ft    | 398 Sq.ft |







#### TYPE 6 - 2 BHK - NORTH FACIN

| BLOCK   | UNIT NO        | CARPET AREA | SALEABLE AREA | UDS       |
|---------|----------------|-------------|---------------|-----------|
| BLOCK A | A - 104 TO 504 | 704 Sq.ft   | 1040 Sq.ft    | 400 Sq.ft |
| BLOCK A | A - 105 TO 505 | 680 Sq.ft   | 1010 Sq.ft    | 388 Sq.ft |
| BLOCK A | A - 106 TO 506 | 680 Sq.ft   | 1008 Sq.ft    | 388 Sq.ft |





## TYPE 8 - 3 BHK - NORTH FACING

| BLOCK   | UNIT NO        | CARPET AREA | SALEABLE AREA | UDS       |
|---------|----------------|-------------|---------------|-----------|
| BLOCK B | B - 106 TO 506 | 944 Sq.ft   | 1384 Sq.ft    | 532 Sq.ft |



# "The Perfect Entrance to Your Dream Home"

BHA

35

A Y A B H

A R A T H



30 + Amenities

#### **RECREATIONAL AMENITIES**

- Club House
- Community Events
- Community Garden
- Jogging or Walking Paths
- Aerobic or Calisthenics Area
- Senior Citizen Sitting Area OR Association Room
- 8 Shaped Walking Track
- Gym or Fitness center
- Yoga or Meditation Room

#### **PARKING AMENITIES**

- Covered Parking
- Designated Parking Space
- Electric Vehicle Charging Stations
- Car Washing Bay

#### **ACCESSIBILITY AMENITIES**

• Elevators

ĩmagesba