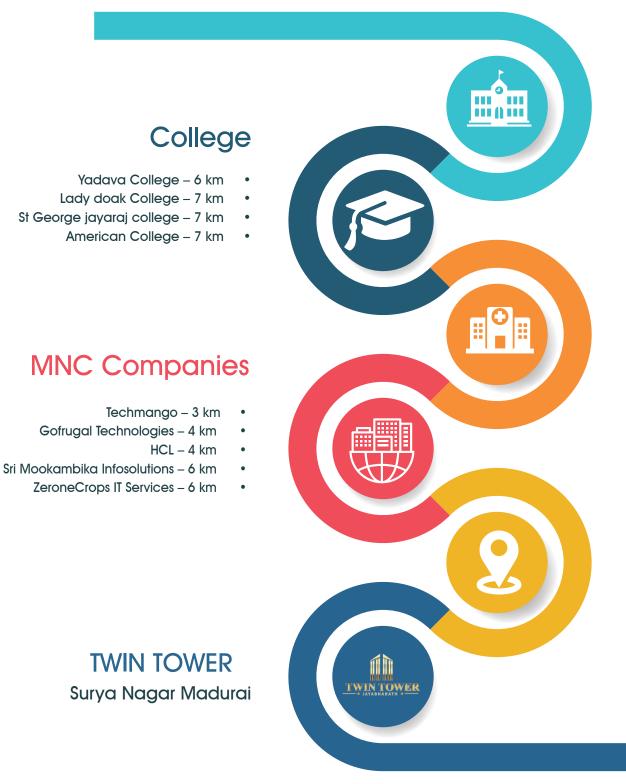

# NEAR BY LOCATION

## **Schools**

- 4 km Mahatma School
- 4 km EBG School
- 5 km Vallaba Vidyalaya
- 0.5 km Mary Ann School
- 5.5 km Xavier School
- 6 km Vikaasa World School

## **Hospitals**

- 2.5 km Devadoss Hospital
- 4.5 km Meenakshi Mission Hospital
- 5.5 km BGM Specialty Hospital
- 5 km Preethi Hospital
- 5 km Guru Hospital

## LandMark

- 4 km Mattuthavani busstand
- 6 km Vishaal De mall
- 1 km Vijaykrishna mahal