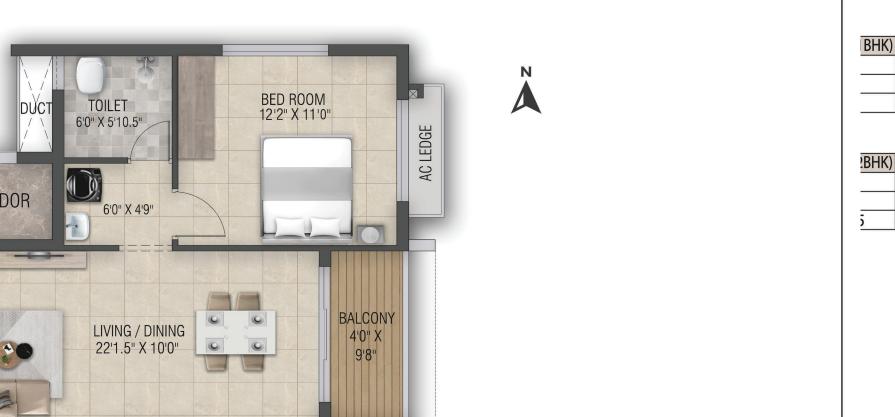

## Type 1 - 1 BHK + 1T - South Facing

### TYPE 1 - 1 BHK - SOUTH FACING

| BLOCK   | UNIT NO        | CARPET AREA | SALEABLE AREA | UDS       |
|---------|----------------|-------------|---------------|-----------|
| BLOCK B | B - 104 TO 504 | 424 Sq.ft   | 646 Sq.ft     | 248 Sq.ft |