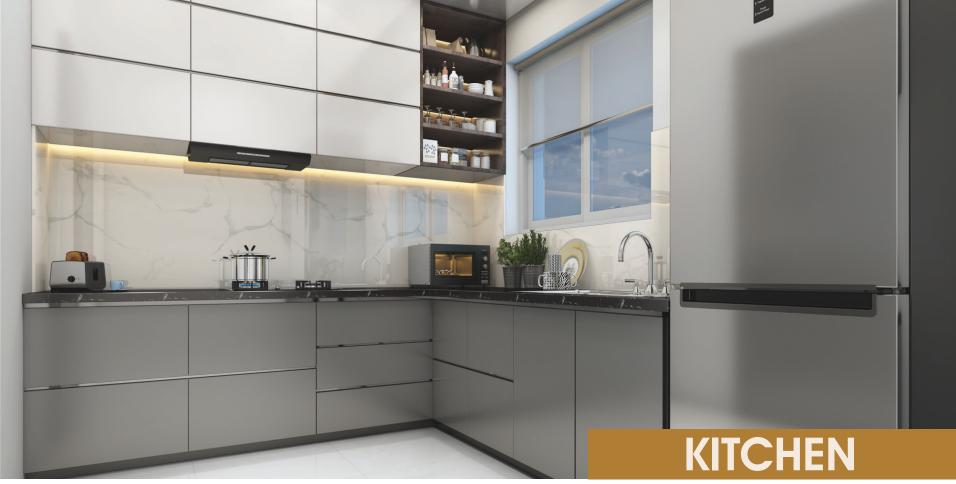

#### GRILLS:

- Ms Grill for window
- MS Handrail for balcony
- SS Grill Handrail Railing for staircase

- Living, dining, kitchen and Bedrooms 600 x 600 vitrified tile.
- Balcony & Toilet Anti skid Flooring of suitable size.
- Corridor & Typical Floor Lobby Vertified Tile as per Architect Design.
- External Drive Way Concrete Paver Block
- Stilt and Basement Car Parking Granolithic Concrete Flooring.
- Kitchen ceramic wall tiles up to 2 feet above the platform.
- Toilets- Vitrified wall tiling up to 7 feet height
- Terrace weather proof tiles.
- Black Granite Counter top in kitchen

#### PLUMBING & SANITARY:

- All sanitarywares in ceramic of superior brands like Parryware or equivalent will be provided
- EWC (European Water closet) with health faucet of superior brand like Parryware or equivalent will be provided.
- Counter Top washbasin with polished granite slab in toilet of All bedroom of superior brand like Parry ware or equivalent will be provided.
- All plumbing CP fittings of superior brand like Parryware or equivalent will be provided.
- Single lever HI FLOW concealed diverter of like Parryware makes of hot & cold mixer with overhead shower will be provided in the toilets.
- CPVC pipelines/PVC Soil waste lines/sewage pipelines & Rainwater lines of superior brands like AAS HIRWAD/ASTRAL or Equivalent ISI certified will be provided.
- Stainless steel sinks with drain board in kitchen.

#### ELECTRICAL FIXTURES/FITTINGS:

- Three-phase power supply with concealed wiring will be provided
- All switches will be of Legrand or equivalent make.
- Cables & wiring will be of KUNDAN / FINOLEX / POLY CAB or equivalent make.
- SPLIT A/C provision with electrification will be provided in all bedrooms.
- 15A plug points will be provided for refrigerator, washing machine.
- Geyser provision with electrification will be provided in All bedroom
- Adequate plug points for electrical appliances in kitchen
- 5A socket for chimney will be provided in kitchen and Exhaust fan point in all toilets.
- Concealed TV points will be provided in Living and bedroom.
- Surface Light will be provided Living room, kitchen, Bedroom and Bathroom