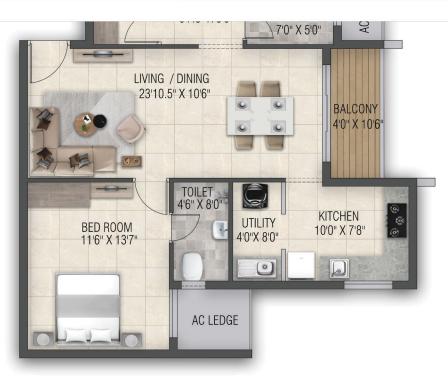

## TYPE 8 - 3 BHK - NORTH FACING

| BLOCK   | UNIT NO        | CARPET AREA | SALEABLE AREA | UDS       |
|---------|----------------|-------------|---------------|-----------|
| BLOCK B | B - 106 TO 506 | 944 Sq.ft   | 1384 Sq.ft    | 532 Sq.ft |